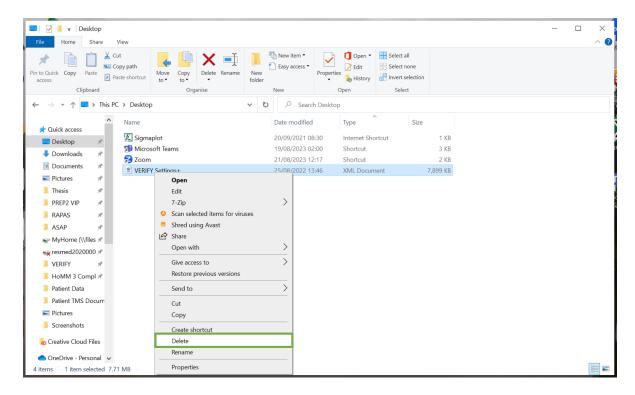

## 2) Delete current settings file

Locate where you saved the current VERIFY settings file, right click the file, and delete it.