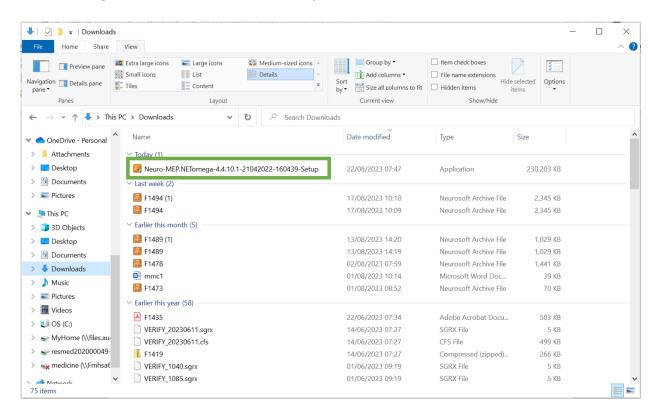

#### 4) Install the Neuro-MEP software

Install the MEGA-TMS software by going to the computer's **Download folder** > double click **Neuro-MEP.NETomega-4.4.10.1-21042022-160439-Setup.** 

Follow the instructions on screen and click next until the installation is complete. It may take a minute for the installation instructions to appear.