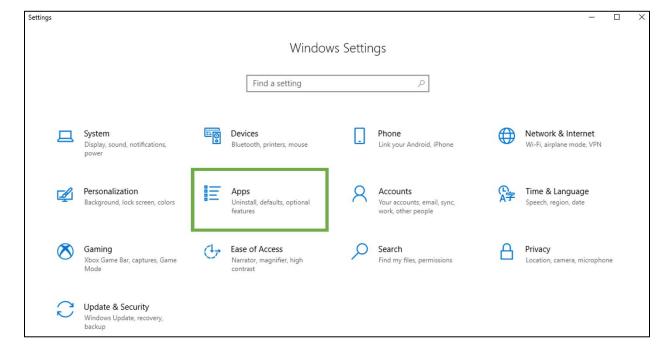

On the computer, go to Windows Settings > Apps > Find Neuro-MEP.NETomega > Uninstall.