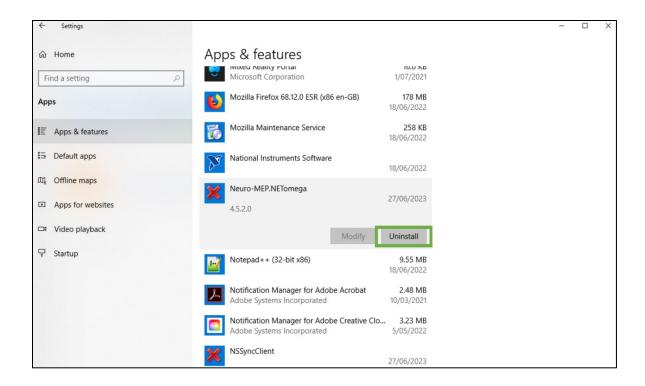

#### 1) Uninstall Neuro-MEP.NETomega

Prior to downloading the new software and settings, uninstall the one that is currently being used on the computer. The following steps and corresponding screenshots show the process.

On the computer, go to Windows Settings > Apps > Find Neuro-MEP.NETomega > Uninstall.