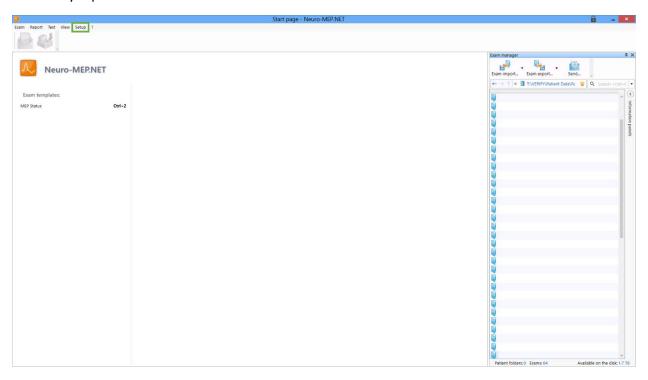

#### 5) Load the VERIFY settings

Once the MEGA-TMS software is installed, start the Neuro-MEP.NETomega programme.

To load the VERIFY settings, in the top left of the screen go to **Setup** >> **load** >> and then select the **Verify Settings+V2 file**. If the setup button is not visible on the home page then click on the orange box in the very top left corner of the screen.

Once the new settings have been loaded, the software will restart with all the desired VERIFY settings. The software can now be used to collect TMS data. Your home page should look similar to the home page in the picture above if the settings were installed correctly.